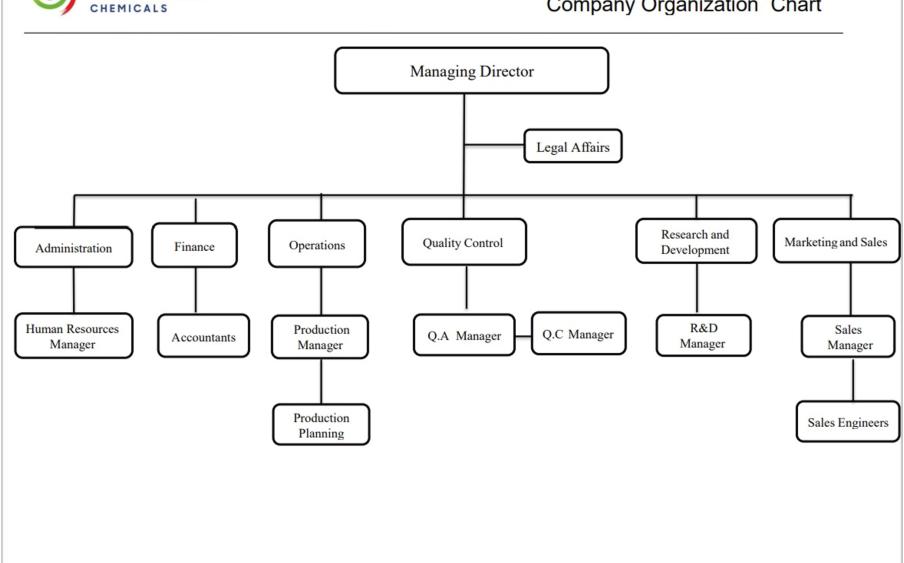

## INTRADE CHEMICALS

**COMPANY PRESENTATION** 

#### COMPANY OVERVIEW



- Intrade Contracting Company established in 1985
- Sister company Intrade Chemicals was established in 1999
- Intrade Chemicals is a company specialized in the manufacturing of construction chemicals and building materials
- Privately owned Limited Liability Company



#### Company Organization Chart



## FACTORY LOCATIONS

- Factory in Obour City BUA 3000 m2 (BUA)
- 2) Warehouse in Obour City BUA 1000 m2 (BUA)
- 3) Factory in Doha, Qatar BUA 5040 m2 Plot Area (Expected to start production in last quarter of 2021)



#### RANGE OF PRODUCTS

- Moisture & Water Protection Materials
- Interior & Exterior Paintings
- Enamel Paintings
- Epoxy Materials
- Joint Sealant
- Industrial Coatings
- Adhesives
- Cement Based Products



## LIST OF SUPPLIERS

| Company Name                            | Product Groups                   |
|-----------------------------------------|----------------------------------|
| Eagle Chemicals                         | Alkyd Resins & Emulsion Polymers |
| Archroma Egypt for Chemicals            | Emulsion Polymers                |
| Dow Chemical Company